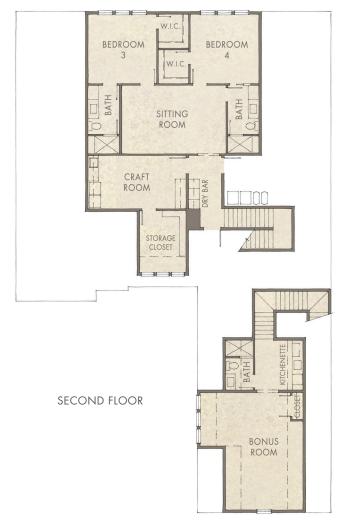

## WATERSOUNDORIGINS.COM

■ **Bedroom 3:** 13'2" × 13'

**Bedroom 4:** 13'2" x 13'

• Sitting Room: 19'2" x 12'8"

■ Craft Room: 18'4" x 10'

■ Bonus Room: 14'6" x 22'

NEW HOMES DIVISION

Pricing, features, and availability subject to change without notice. ©The St. Joe Company 2025. All rights reserved. "Camp Creek®", "Watersound Beach Club®," "Watersound Camp CreekSM," "Watersound Origins®" and "Watersound Origins® CrossingsSM," are service marks of The St. Joe Company, 62025 BHH Affiliates, LLC. An independently operated subsidiary of HomeServices of America, Inc., a Berkshire Hathaway affiliate, and a franchisee of BHH Affiliates, LLC. Berkshire Hathaway HomeServices and the Berkshire Hathaway HomeServices of America, Inc., a Berkshire Hathaway affiliate, and a franchisee of BHH Affiliates, LLC. Berkshire Hathaway affiliate, Equal Housing Opportunity. Actual development of the Watersound Origins® community may not be as currently proposed and no guarantee is made that any future improvements, facilities, and features will be built or, it built, will be of the same type, size, or nature as currently described or contemplated. The materials and features and amenities described and depicted herein are based upon current development facilities designated by the Club. Use of additional Club Facilities requires purchase of a separate membership upgrade. Club membership and use of the Club. Such a supplication and acceptance, payment of application and acceptance, payment