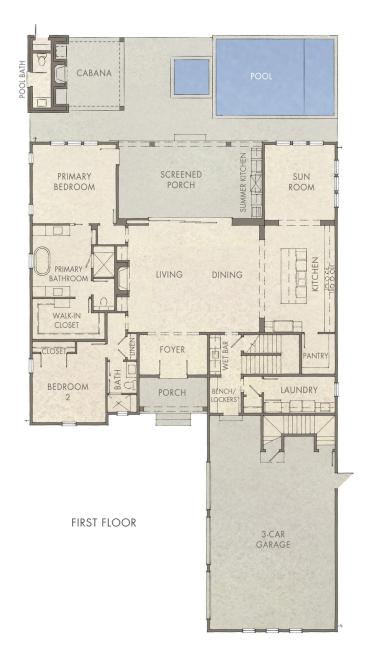

## Living/Dining Room: 21' x 25'

- Kitchen: 20'6" x 13'6"
- **Sun Room:** 13'6" × 13'10"
- **Primary Bedroom:** 16'2" × 15'2"
- **Bedroom 2:** 14' x 13'6"

## WATERSOUNDORIGINS.COM

■ **Bedroom 3:** 13'2" × 13'

**Bedroom 4:** 13'2" x 13'

• Sitting Room: 19'2" x 12'8"

■ Craft Room: 18'4" x 10'

■ Bonus Room: 14'6" x 22'

NEW HOMES DIVISION

Pricing, features, and availability subject to change without notice. ©The St. Joe Company 2025. All rights reserved. "Camp Creek®", "Watersound Beach Club®," "Watersound Camp CreekSM," "Watersound Origins®" and "Watersound Origins® CrossingsSM," are service marks of The St. Joe Company, 62025 BHH Affiliates, LLC. An independently operated subsidiary of HomeServices of America, Inc., a Berkshire Hathaway affiliate, and a franchisee of BHH Affiliates, LLC. Berkshire Hathaway HomeServices and the Berkshire Hathaway HomeServices of America, Inc., a Berkshire Hathaway affiliate, and a franchisee of BHH Affiliates, LLC. Berkshire Hathaway affiliate, Equal Housing Opportunity. Actual development of the Watersound Origins® community may not be as currently proposed and no guarantee is made that any future improvements, facilities, and features will be built or, it built, will be of the same type, size, or nature as currently described or contemplated. The materials and features and amenities described and depicted herein are based upon current development facilities designated by the Club. Use of additional Club Facilities requires purchase of a separate membership upgrade. Club membership and use of the Club. Such a supplication and acceptance, payment of application and acceptance, payment