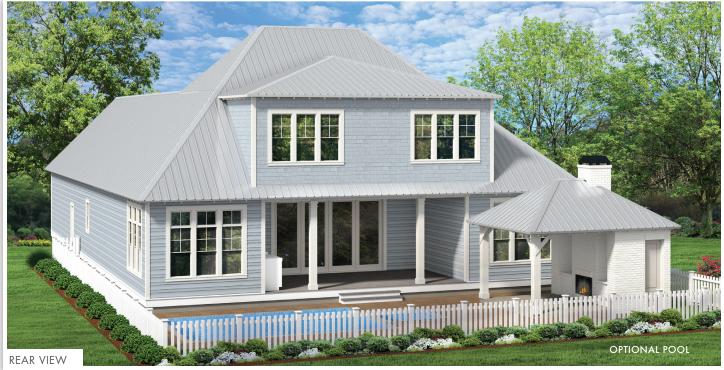

## **POWELL LANDING EAST**

By Key Lime Construction

4 Bedrooms + Bonus Room • Sun Room • Craft Room • 5.5 Bathrooms 4,575 Sq Ft Conditioned • 740 Sq Ft Combined Porches • 3-Car Garage

watersoundorigins.com 850.213.5170

## WILLOW

- 4,575 Sq Ft Conditioned
- 740 Sq Ft Combined Porches
- **3-Car Garage:** 24' × 34'