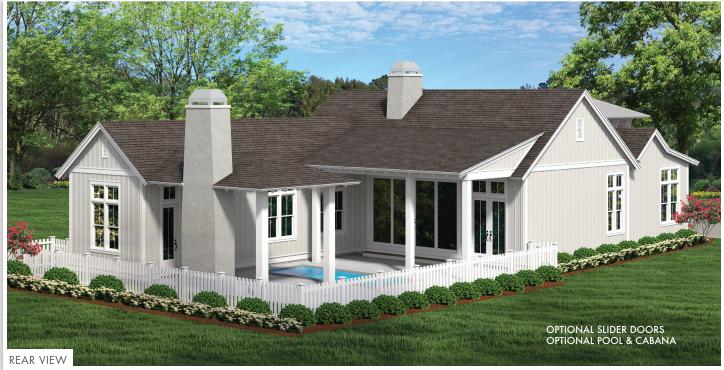

## Rosecliffe 2

## **POWELL LANDING EAST \_**

By Romair Homes

4 Bedrooms • 4.5 Bathrooms • 2,609 Sq Ft Conditioned Up to 673 Sq Ft Combined Porches • 2-Car Garage

watersound.com 850.213.5170

## ROSECLIFFE II WATERSOUND.COM

2,609 Sq Ft Conditioned

■ Up to 673 Sq Ft Porches

2-Car Garage

■ Kitchen: 17′7″ × 8′ ■ Living: 15′ × 25′5″

• Dining: 14'4" x 7'6"

Laundry/Mud Room: 10'8" x 12'

■ Primary Bedroom: 17' x 14'6"