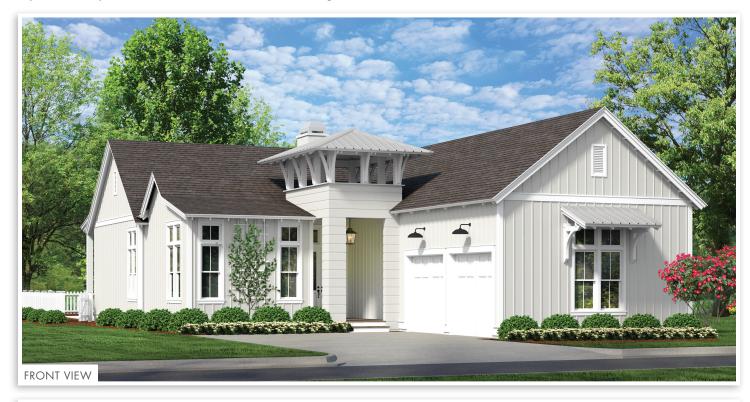

## Rosecliffe 2

## **POWELL LANDING EAST \_**

By Romair Homes

4 Bedrooms • 4.5 Bathrooms • 2,609 Sq Ft Conditioned Up to 673 Sq Ft Combined Porches • 2-Car Garage

watersound.com 850.213.5170

## ROSECLIFFE II WATERSOUND.COM

2,609 Sq Ft Conditioned

■ Up to 673 Sq Ft Porches

2-Car Garage

■ Kitchen: 17′7″ × 8′ ■ Living: 15′ × 25′5″

• Dining: 14'4" x 7'6"

Laundry/Mud Room: 10'8" x 12'

■ Primary Bedroom: 17' x 14'6"