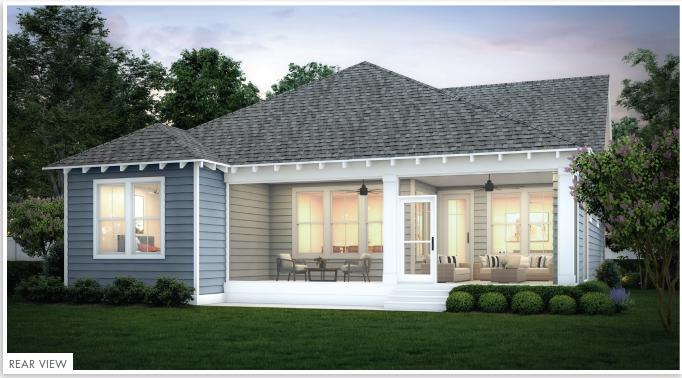

## POWELL LANDING EAST & WEST

By Arkon Group

3 Bedrooms = 3.5 Bathrooms = Study = 2,213 Sq Ft Conditioned 435 Sq Ft Combined Covered Porches = 2-Car Garage

watersoundorigins.com 850.213.5170