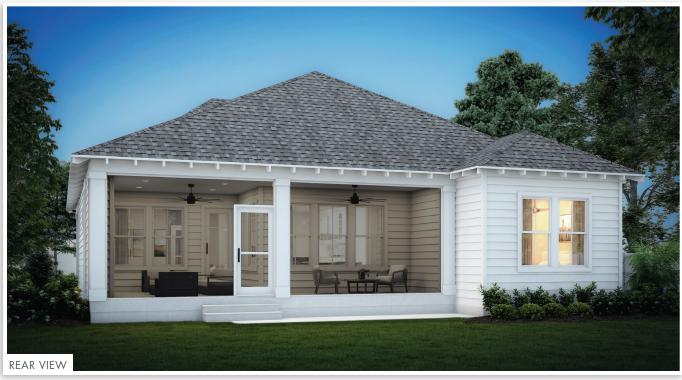

## POWELL LANDING EAST & WEST \_\_

By Arkon Group

3 Bedrooms = 3 Bathrooms = 2,010 Sq Ft Conditioned 607 Sq Ft Combined Covered Porches = 2-Car Garage

watersoundorigins.com 850.213.5170

## AVA

- = 2,010 Sq Ft Conditioned
- 607 Sq Ft Combined Porches
- 2-Car Garage