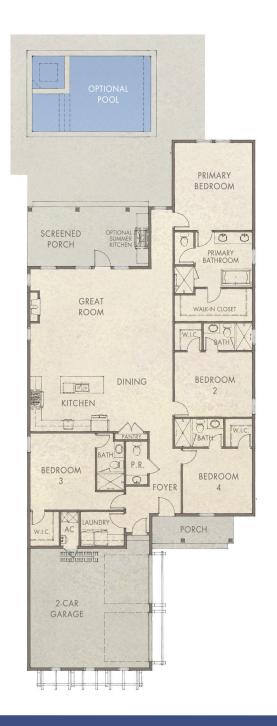

## **AVALON (4 BED)**

2,448 Sq Ft Conditioned

■ 341 Sq Ft Combined Porches

■ 2-Car Garage

## WATERSOUND.COM

■ Great Room: 16' x 26'6" ■ **Bedroom 2:** 12' x 14'4" ■ Dining Area: 12' x 13'6" ■ **Bedroom 3:** 14'2" × 12'

■ **Primary Bedroom:** 16'2" x 14'4" ■ Bedroom 4: 12' x 12'10"

BERKSHIRE | BEACH PROPERTIES HATHAWAY | OF FLORIDA