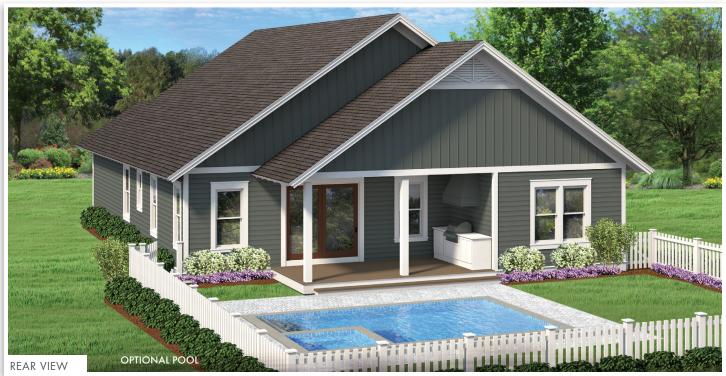

## POWELL LANDING EAST

**By Boswell Builders** 3 Bedrooms = 3.5 Bathrooms = Study = 2,540 Sq Ft Conditioned 256 Sq Ft Combined Porches = 2-Car Garage watersound.com 850.213.5170

## **ROYAL FERN (3 BED + STUDY)**

- 2,540 Sq Ft Conditioned
- 256 Sq Ft Combined Porches
- 2-Car Garage

- Great Room: 16'4" x 16'1"
- Dining Area: 12' x 12'10"
- Study: 12' x 13'3"

- WATERSOUND.COM
- Primary Bedroom: 15'8" × 14'6"
  Bedroom 2: 14'2" × 14'6"
- **Bedroom 3:** 13'8" × 13'3"