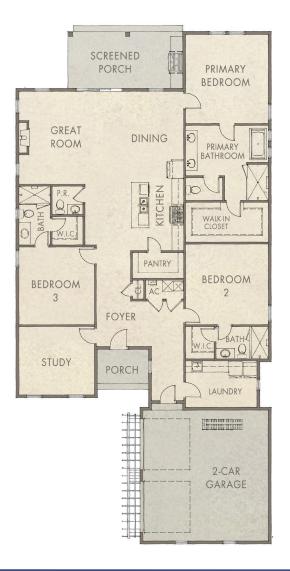

## **ROYAL FERN (3 BED + STUDY)**

- 2,540 Sq Ft Conditioned
- 256 Sq Ft Combined Porches
- 2-Car Garage

- Great Room: 16'4" x 16'1"
- Dining Area: 12' x 12'10"
- Study: 12' x 13'3"

- WATERSOUND.COM
- Primary Bedroom: 15'8" × 14'6"
  Bedroom 2: 14'2" × 14'6"
- **Bedroom 3:** 13'8" × 13'3"