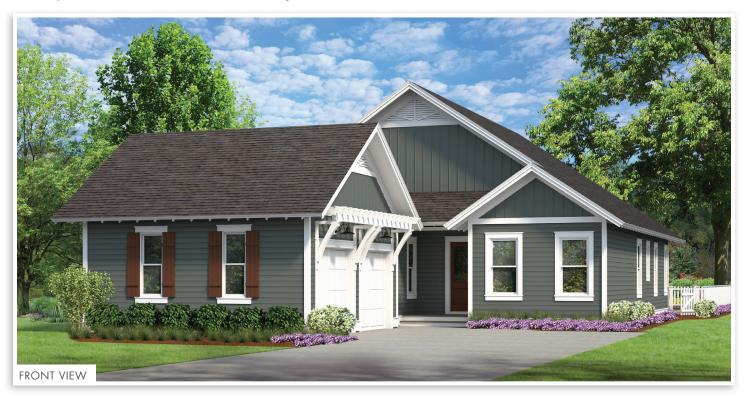

## POWELL LANDING EAST

**By Boswell Builders** 3 Bedrooms = 3.5 Bathrooms = Study = 2,540 Sq Ft Conditioned 256 Sq Ft Combined Porches = 2-Car Garage watersound.com 850.213.5170

## **ROYAL FERN (3 BED + STUDY)**

- 2,540 Sq Ft Conditioned
- 256 Sq Ft Combined Porches
- 2-Car Garage

- Great Room: 16'4" x 16'1"
- Dining Area: 12' x 12'10"
- Study: 12' x 13'3"

- WATERSOUND.COM
- Primary Bedroom: 15'8" × 14'6"
  Bedroom 2: 14'2" × 14'6"
- **Bedroom 3:** 13'8" × 13'3"