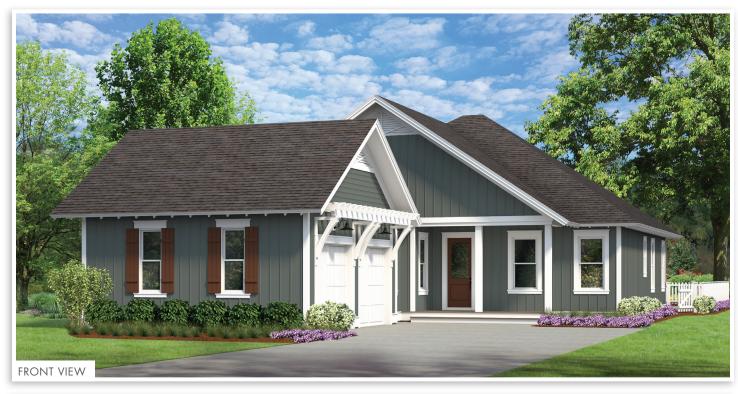

3 BED

**POWELL LANDING EAST** 

By Boswell Builders

3 Bedrooms • 3.5 Bathrooms • 2,299 Sq Ft Conditioned 295 Sq Ft Combined Porches • 2-Car Garage

watersound.com 850.213.5170

## **ROYAL FERN (3 BED)**

2,299 Sq Ft Conditioned

295 Sq Ft Combined Porches

2-Car Garage