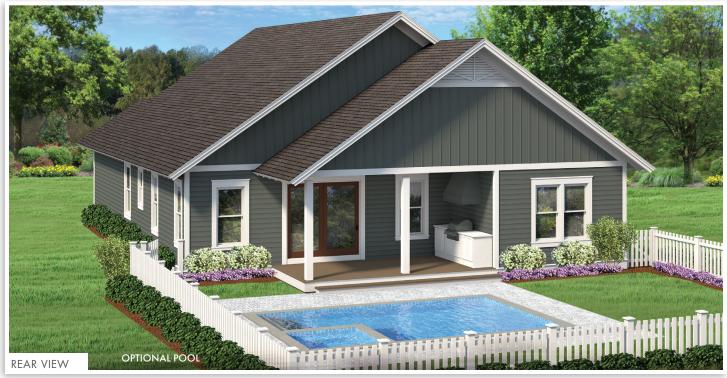

3 BED

**POWELL LANDING EAST** 

By Boswell Builders

3 Bedrooms • 3.5 Bathrooms • 2,299 Sq Ft Conditioned 295 Sq Ft Combined Porches • 2-Car Garage

watersound.com 850.213.5170

## **ROYAL FERN (3 BED)**

2,299 Sq Ft Conditioned

295 Sq Ft Combined Porches

2-Car Garage