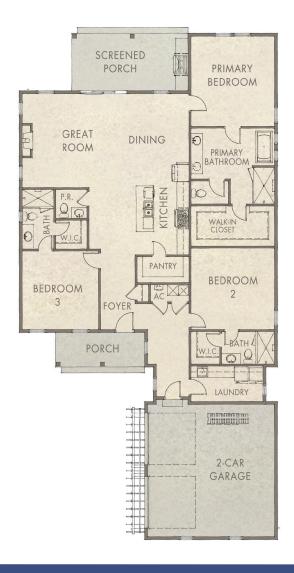

3 BED

**POWELL LANDING EAST** 

By Boswell Builders

3 Bedrooms • 3.5 Bathrooms • 2,299 Sq Ft Conditioned 295 Sq Ft Combined Porches • 2-Car Garage

watersound.com 850.213.5170

## **ROYAL FERN (3 BED)**

2,299 Sq Ft Conditioned

295 Sq Ft Combined Porches

2-Car Garage

## WATERSOUND.COM

■ Great Room: 16'4" x 16'1" ■ **Primary Bedroom:** 15'8" x 14'6"

■ Dining Area: 12' x 12'10" ■ **Bedroom 2:** 14'2" × 14'6" ■ **Bedroom 3:** 13'8" x 13'3"

BERKSHIRE | BEACH PROPERTIES HATHAWAY | OF FLORIDA