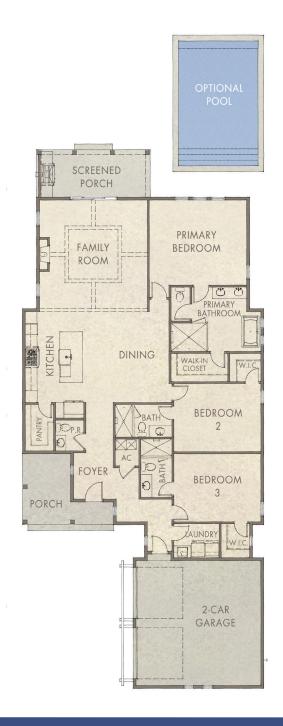

## **POWELL LANDING EAST \_**

By Boswell Builders

3 Bedrooms • 3.5 Bathrooms • 2,349 Sq Ft Conditioned

296 Sq Ft Combined Porches • 2-Car Garage

watersound.com 850.213.5170

**PINEVIEW** WATERSOUND.COM

2,349 Sq Ft Conditioned

296 Sq Ft Combined Porches

■ 2-Car Garage

• Family Room: 20' x 19' ■ **Dining Area:** 16' x 11'

■ **Primary Bedroom:** 15'4" × 17'2"

■ **Bedroom 2:** 12' x 15'4" ■ **Bedroom 3:** 12' x 15'4"

BERKSHIRE | BEACH PROPERTIES HATHAWAY | OF FLORIDA