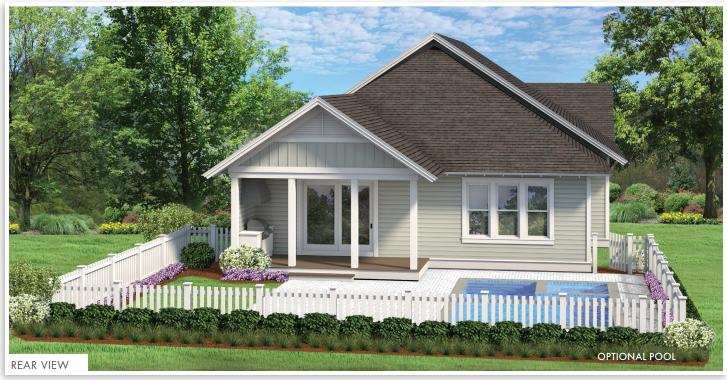

## **POWELL LANDING EAST \_**

By Boswell Builders

3 Bedrooms • 3.5 Bathrooms • 2,349 Sq Ft Conditioned

296 Sq Ft Combined Porches • 2-Car Garage

watersound.com 850.213.5170

**PINEVIEW** WATERSOUND.COM

2,349 Sq Ft Conditioned

296 Sq Ft Combined Porches

■ 2-Car Garage

• Family Room: 20' x 19' ■ **Dining Area:** 16' x 11'

■ **Primary Bedroom:** 15'4" × 17'2"

■ **Bedroom 2:** 12' x 15'4" ■ **Bedroom 3:** 12' x 15'4"

BERKSHIRE | BEACH PROPERTIES HATHAWAY | OF FLORIDA