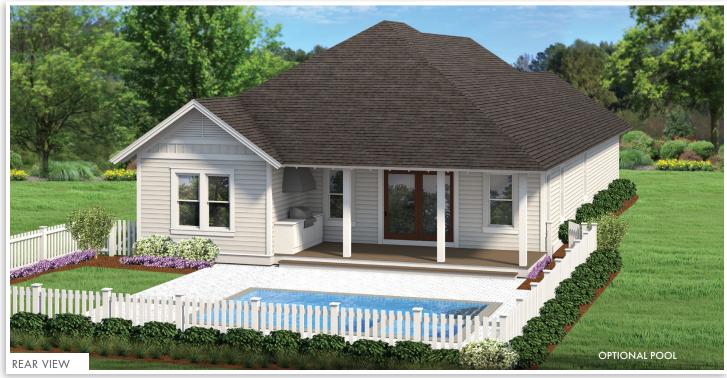

## **POWELL LANDING EAST \_**

By Boswell Builders

3 Bedrooms • 3.5 Bathrooms • 2,152 Sq Ft Conditioned

346 Sq Ft Combined Porches • 2-Car Garage

watersound.com 850.213.5170

## **AVALON (3 BED)**

2,152 Sq Ft Conditioned

■ 346 Sq Ft Combined Porches

2-Car Garage

■ Great Room: 18' x 26'6"

■ Dining Area: 12' x 13'6"