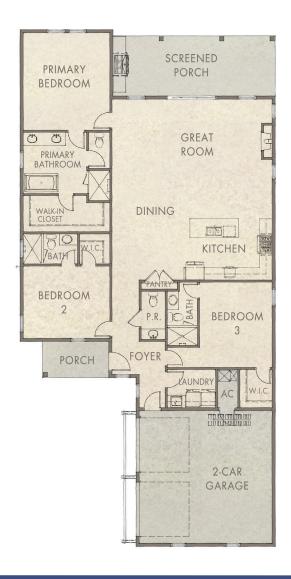

## **AVALON (3 BED)**

2,152 Sq Ft Conditioned

■ 346 Sq Ft Combined Porches

2-Car Garage

■ Great Room: 18' x 26'6"

■ Dining Area: 12' x 13'6"

## WATERSOUND.COM

■ **Primary Bedroom:** 16'2" x 14'4"

■ **Bedroom 2:** 12' x 14'4"

■ **Bedroom 3:** 14'2" × 12'

BERKSHIRE | BEACH PROPERTIES HATHAWAY | OF FLORIDA

NEW HOMES DIVISION

©The St. Joe Company 2024. All rights reserved. "Camp Creeks", "Watersound Origins", "Watersound Clubs", "Watersound Clubs", "Watersound Origins", "Waters