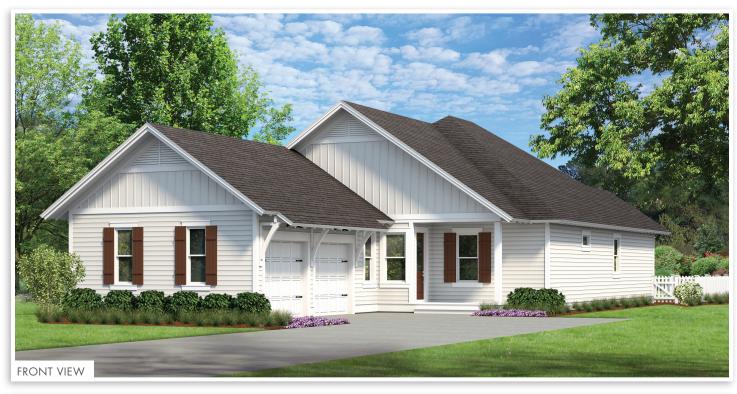

## **POWELL LANDING EAST \_**

By Boswell Builders

3 Bedrooms • 3.5 Bathrooms • 2,152 Sq Ft Conditioned

346 Sq Ft Combined Porches • 2-Car Garage

watersound.com 850.213.5170

## **AVALON (3 BED)**

2,152 Sq Ft Conditioned

■ 346 Sq Ft Combined Porches

2-Car Garage

■ Great Room: 18' x 26'6"

■ Dining Area: 12' x 13'6"